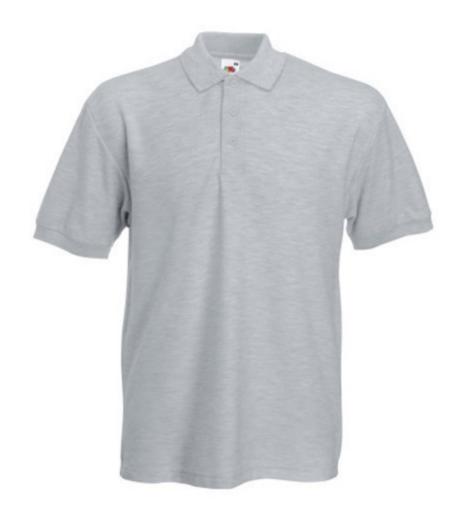

# FRUIT OF THE LOOM, 65/35 HEAVY POLO, MEN'S POLO SHIRT, ASH GRAY, 3XL

### **Colors**

Fruit of the Loom, 65/35 Heavy Polo, Men's Polo Shirt, Ash Gray, 3XL. Men's polo shirt, made up of 65% cotton and 35% polyester, 230gm / m2 shirt. Guaranteed 60 degree wash, button-down buttons, classic polo shirt, normal cut. Branding: embroidery, flex, flock, sieve